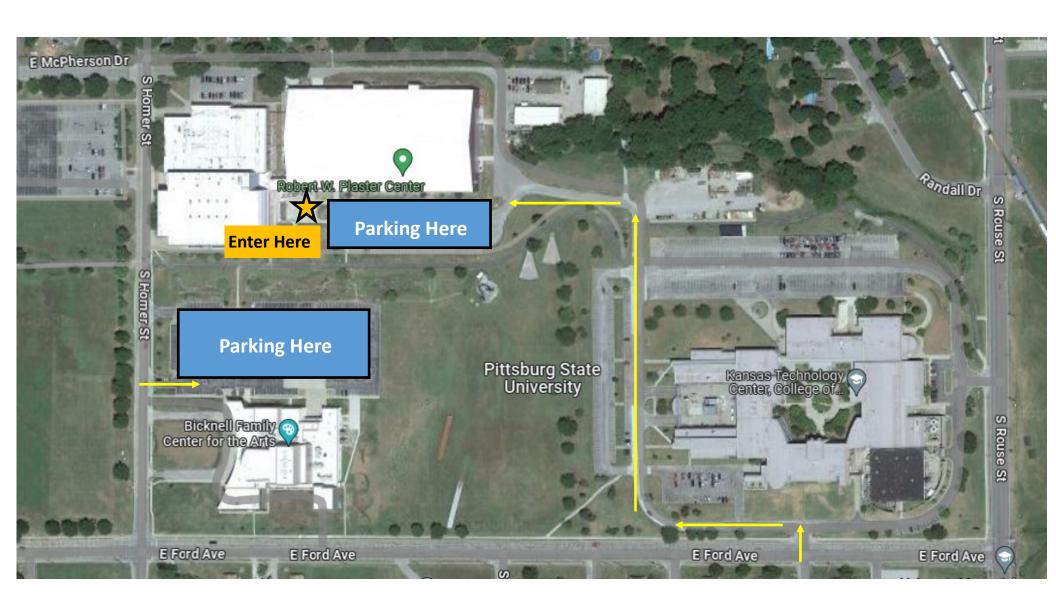

## <u>Parking</u>

- Parking is located to the South of the Plaster Center. The entrance to the Plaster parking lot is located near the corner of South Rouse and East Ford Street (Kansas Technology Center). You may also use the Bicknell Center parking lot, located off of Homer Street. See attached photo.
- Look for a sign that says "*Employer Drop Off*" You may unload your materials/displays, etc. at this location. Students will be available to assist you.
- Parking tickets should not be issued this day. However, if you should receive a ticket please return it to a member of the Career Services staff.