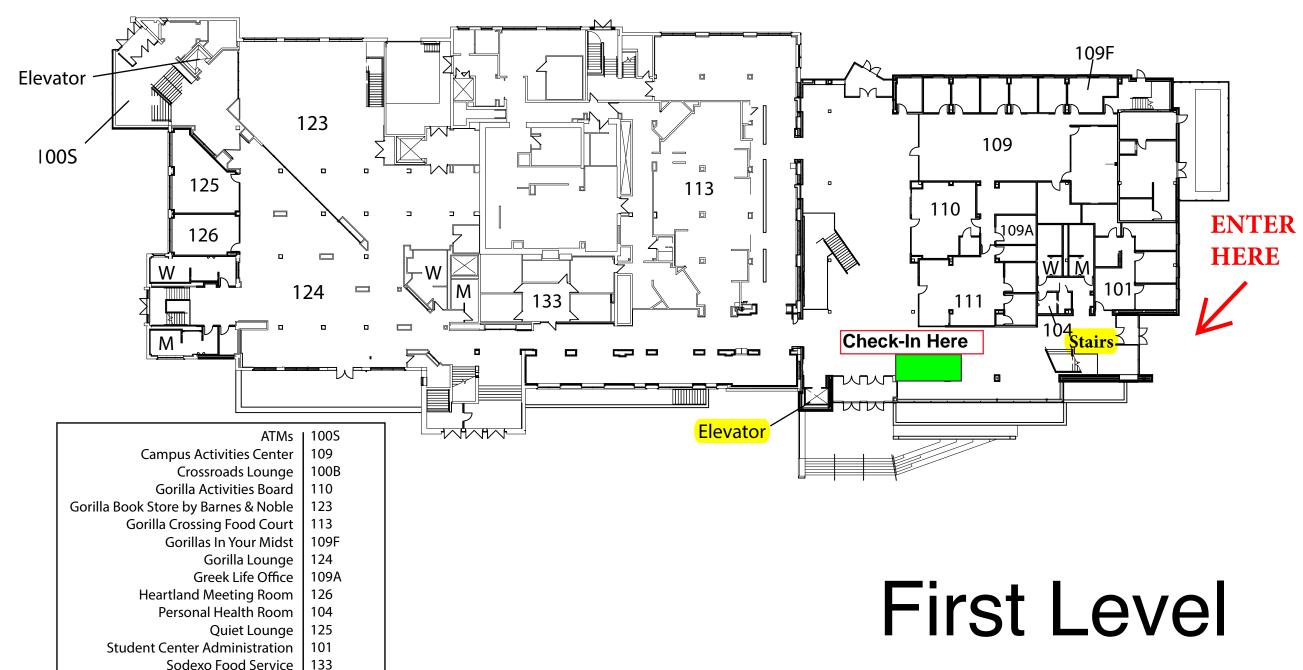

# Date & Time

Thursday, October 12, 2023, 10:00am – 2:00pm

- Check-in will begin at 8:30 for those wishing to set up early
- Please enter the east door of the Overman Student Center employers will check-in downstairs, and then proceed to the second floor to your booth (see maps)
- Please try to arrive by 9:30 and ready for students at 10:00 am