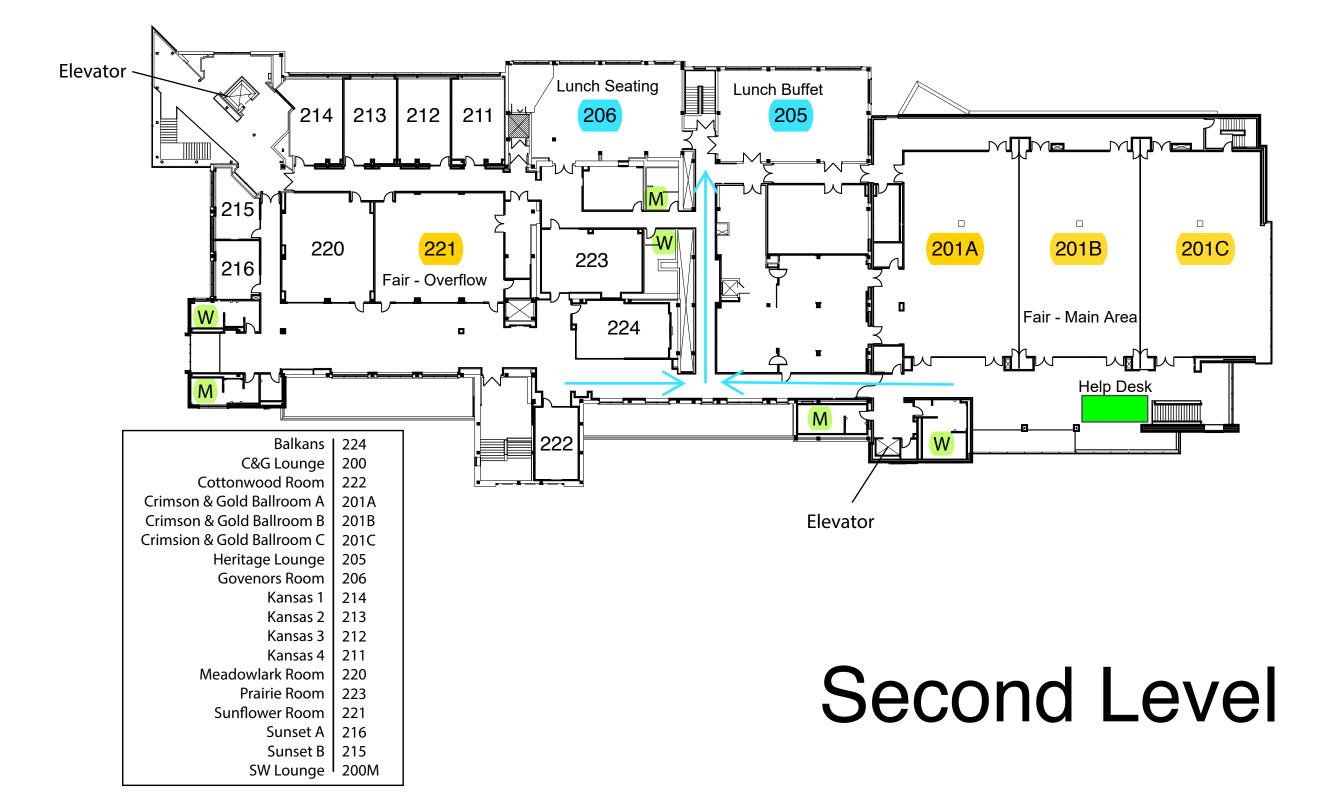

## Lunch

- Lunch will be served in the Heritage Room of the Overman Student Center from 11:30 am 1:00 pm.
- Your check-in packet will contain different colored lunch tickets which indicate your assigned lunch session.
- Please attend your assigned session only. Seating will be in the Governors room in the Overman Student Center and is limited.