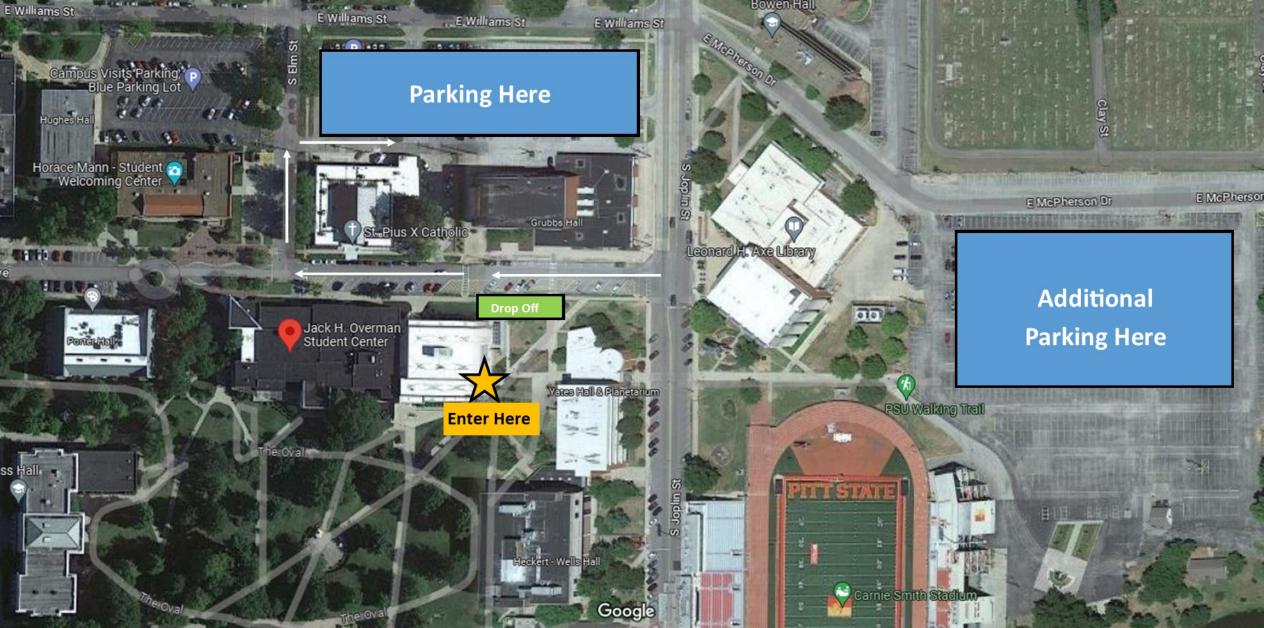

## **Parking**

- There is a large parking lot located north of the Newman Center and Grubbs Hall, along East Williams Ave (*see attached map*). Please note there are several one-way streets around campus. Williams is a one-way street going west, so plan to enter from Joplin Street.
- Look for a sign that says "*Employer Drop Off*" You may unload your materials/displays, etc. at this location. Students will be available to assist you.
- Parking tickets should not be issued this day. However, if you should receive a ticket please return it to a member of the Career Development staff.